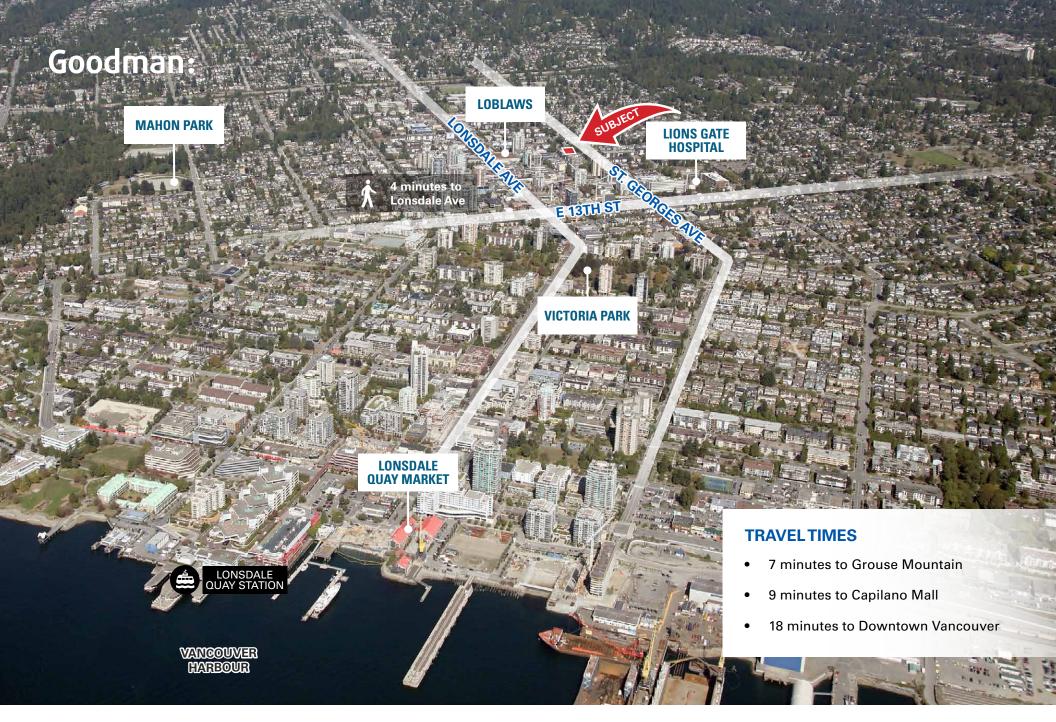

# **HIGHLIGHTS**

Avesta Apartments is a totally rebuilt luxury 22-suite five-storey rental apartment building located in North Vancouver's popular Central Lonsdale neighbourhood, only two blocks east of Lonsdale Avenue just off East 17th Street.

Avesta Apartments provides investors a worry-free building with professional property management in place and an unparalleled level of fit and finish. Additionally, it offers tenants an extremely convenient location in terms of public transit, shopping, entertainment and various amenities along Lonsdale Avenue.