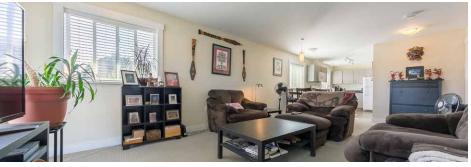

Of the 22 large oversized units, 11 are onebedrooms averaging 605 SF; 10 are twobedrooms averaging 856 SF; and one is a twobedroom & den totalling 1,180 SF.

The lobby is modern with metal benches and tasteful art work. The suites feature contemporary high-end suite design with new flooring, rebuilt kitchens and bathrooms, modern appliances (including in-suite laundry, microwaves and

dishwashers) and open concept floor plans with lots of natural light. Additional features include surface parking, secure storage for tenants (21 lockers), bicycle storage, balconies and electric heat paid by the tenants.