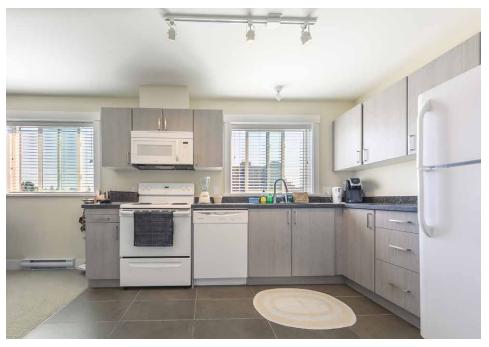

Of the 22 large oversized units, 11 are onebedrooms averaging 605 SF; 10 are twobedrooms averaging 856 SF; and one is a twobedroom & den totalling 1,180 SF.

The lobby is modern with metal benches and tasteful art work. The suites feature contemporary high-end suite design with new flooring, rebuilt kitchens and bathrooms, modern appliances (including in-suite laundry, microwaves and