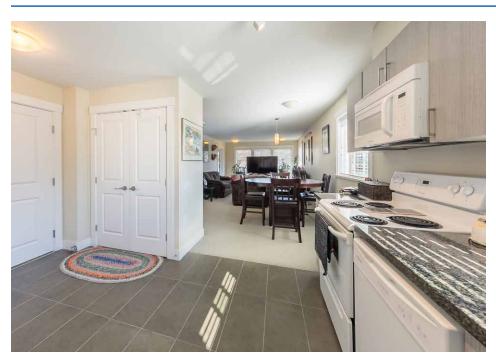

Of the 22 large oversized units, 11 are onebedrooms averaging 605 SF; 10 are twobedrooms averaging 856 SF; and one is a twobedroom & den totalling 1,180 SF.

The lobby is modern with metal benches and tasteful art work. The suites feature contemporary high-end suite design with new flooring, rebuilt kitchens and bathrooms, modern appliances (including in-suite laundry, microwaves and

dishwashers) and open concept floor plans with lots of natural light. Additional features include surface parking, secure storage for tenants (21 lockers), bicycle storage, balconies and electric heat paid by the tenants.