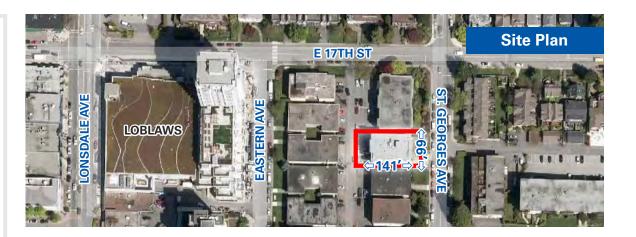

# **HIGHLIGHTS**

Avesta Apartments is a totally rebuilt luxury 22-suite five-storey rental apartment building located in North Vancouver's popular Central Lonsdale neighbourhood, only two blocks east of Lonsdale Avenue just off East 17th Street.